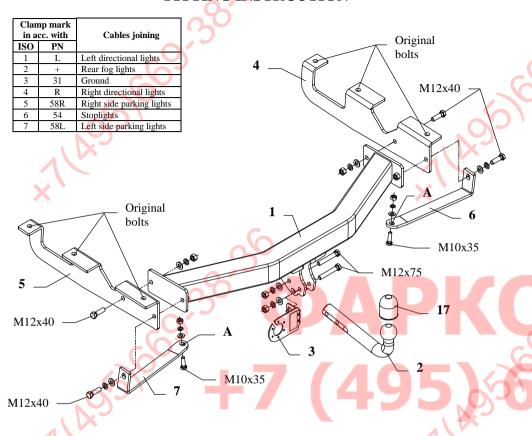

## The instruction of the assembly

- 1. Disassemble the towing eye and unscrew the bolts from the chassis members (on the left and right side).
- 2. Disassemble brackets (2 pieces of flatten pipes), if these parts are located in the car these parts are not used any more.
- 3. From below cut the bumper in its axis (fragment 50x150mm).
- 4. Position side brackets of the towbar (pos. 4 and 5) to the left and right chassis member (see the fig.) and fix it using original bolts.
- 5. Slide the main bar of the towbar (pos. 1) between brackets (pos. 4 and 5) and fix it together with the brackets (pos. 6 and 7) using M12x40mm (pos. 9) bolts (see the figure) through the holes (pos. A) of brackets (pos. 6 and 7) fix to the spare wheel box using M10x35mm (pos. 10) bolts.

**Attention!** In case lack of fabric holes it should be drilled (ø11mm).

- 6. Position the ball of towbar (pos. 2) with socket plate (pos. 3) and fix with M12x75mm (pos. 8) bolts from the towbar accessories.
- 7. Tighten all nuts and bolts according to the torque shown in the table.
- 8. Connect to the electric wires according to the instructions of the car.
- 9. Complete the paint cover of towbar (during the mounting paint cover could be destroyed).

#### Towbar accessories:

| 1         | owbar accessories:                    |                                                                                                                                                                                                                                                                                                                                                                                                                                                                                                                                                                                                                                                                                                                                                                                                                                                                                                                                                                                                                                                                                                                                                                                                                                                                                                                                                                                                                                                                                                                                                                                                                                                                                                                                                                                                                                                                                                                                                                                                                                                                                                                                |                                                         |
|-----------|---------------------------------------|--------------------------------------------------------------------------------------------------------------------------------------------------------------------------------------------------------------------------------------------------------------------------------------------------------------------------------------------------------------------------------------------------------------------------------------------------------------------------------------------------------------------------------------------------------------------------------------------------------------------------------------------------------------------------------------------------------------------------------------------------------------------------------------------------------------------------------------------------------------------------------------------------------------------------------------------------------------------------------------------------------------------------------------------------------------------------------------------------------------------------------------------------------------------------------------------------------------------------------------------------------------------------------------------------------------------------------------------------------------------------------------------------------------------------------------------------------------------------------------------------------------------------------------------------------------------------------------------------------------------------------------------------------------------------------------------------------------------------------------------------------------------------------------------------------------------------------------------------------------------------------------------------------------------------------------------------------------------------------------------------------------------------------------------------------------------------------------------------------------------------------|---------------------------------------------------------|
| Pos.      | Name: Main bar<br>Quantity: 1         | Pos. Name: Right bracket  Ouantity: 1                                                                                                                                                                                                                                                                                                                                                                                                                                                                                                                                                                                                                                                                                                                                                                                                                                                                                                                                                                                                                                                                                                                                                                                                                                                                                                                                                                                                                                                                                                                                                                                                                                                                                                                                                                                                                                                                                                                                                                                                                                                                                          | Pos. 12 Name: Nut 8 B Ouantity: 2 Dim. : M10            |
|           |                                       | Pos. Name: Left bracket  7 Quantity: 1                                                                                                                                                                                                                                                                                                                                                                                                                                                                                                                                                                                                                                                                                                                                                                                                                                                                                                                                                                                                                                                                                                                                                                                                                                                                                                                                                                                                                                                                                                                                                                                                                                                                                                                                                                                                                                                                                                                                                                                                                                                                                         | Pos. 13 Name: Plain washer ouantity: 6 Dim.: Ø 13 mm    |
| Pos.<br>2 | Name: Tow ball Quantity: 1            | Pos. Name: Bolt 8,8 B Ouantity: 2 Dim.: M12x75mm                                                                                                                                                                                                                                                                                                                                                                                                                                                                                                                                                                                                                                                                                                                                                                                                                                                                                                                                                                                                                                                                                                                                                                                                                                                                                                                                                                                                                                                                                                                                                                                                                                                                                                                                                                                                                                                                                                                                                                                                                                                                               | Pos. 14 ouantity. 2 Dim.: Ø 10,5 mm                     |
| Pos.<br>3 | Name: Socket plate Quantity: 1        | Pos. Solution of the second of | Pos. Name: Spring washer 15 ouantity: 6 Dim.: Ø 12,2 mm |
| Pos.      | Name: Right side bracket  Quantity: 1 | Pos. Name: Bolt 8,8 B Ouantity: 2 Dim.: M10x35mm                                                                                                                                                                                                                                                                                                                                                                                                                                                                                                                                                                                                                                                                                                                                                                                                                                                                                                                                                                                                                                                                                                                                                                                                                                                                                                                                                                                                                                                                                                                                                                                                                                                                                                                                                                                                                                                                                                                                                                                                                                                                               | Pos. Name: Spring washer 16 ouantity: 2 Dim.: Ø 10,2 mm |
| Pos.<br>5 | Name: Left side bracket Quantity: 1   | Pos. Name: Nut 8 B Quantity: 4 Dim.: M12                                                                                                                                                                                                                                                                                                                                                                                                                                                                                                                                                                                                                                                                                                                                                                                                                                                                                                                                                                                                                                                                                                                                                                                                                                                                                                                                                                                                                                                                                                                                                                                                                                                                                                                                                                                                                                                                                                                                                                                                                                                                                       | Pos. 17 Name: Ball cover quantity: 1                    |